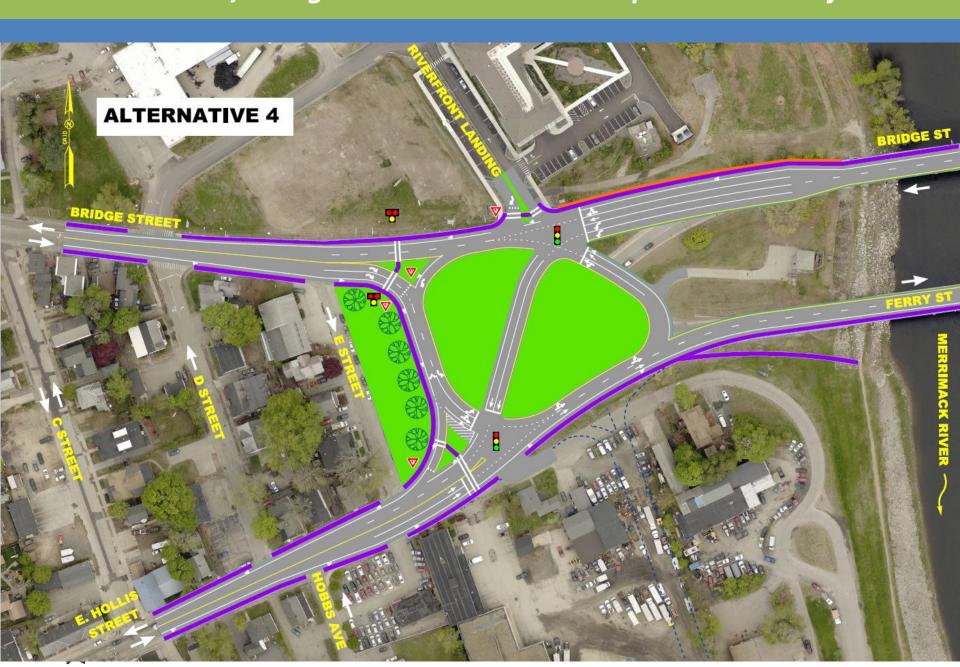

### **ALTERNATIVE 4 OBSERVATIONS**

#### Pros

- Similar Traffic Capacity to Existing Configuration
- Proven layout
- Shortened Crosswalk Lengths

#### Cons

- More delay for some vehicles
- Green space isolated