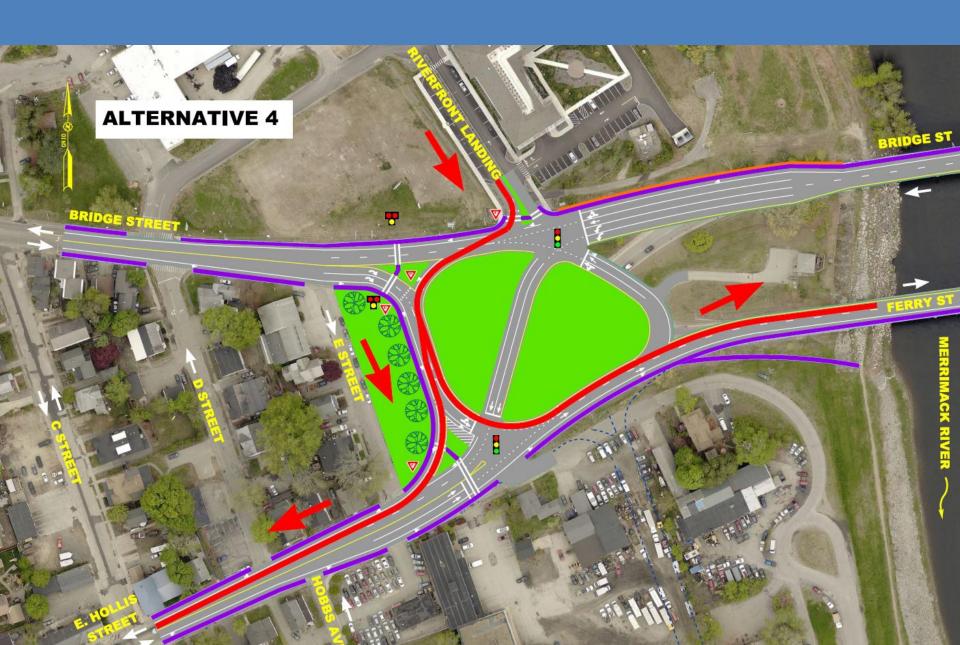

### **ALTERNATIVE 4 OBSERVATIONS**

#### Pros

- Similar Traffic Capacity to Existing Configuration
- Proven layout
- Shortened Crosswalk Lengths

#### Cons

- More delay for some vehicles
- Green space isolated