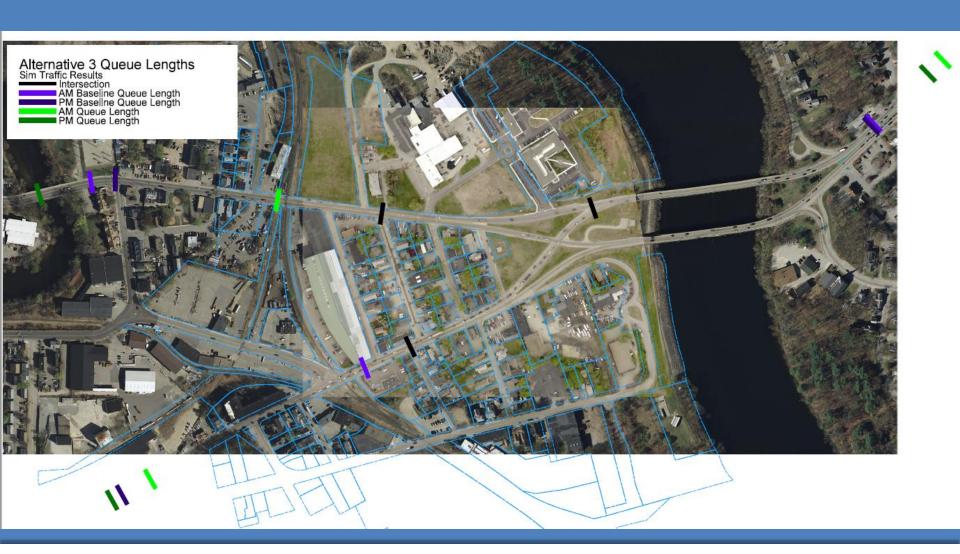

# STEERING COMMITTEE WORKSHOP

**September 13, 2019** 







#### **AGENDA**

- 1. Why Are We Here?
- 2. Revised Alternative Discussion
- 3. Moving Forward
- 4. Questions & Answers









# PROJECT OVERVIEW



## PROJECT TIMELINE

SC Recommends Alt #3 Aug. 29, 2018

Col Recommends Alt #3 Oct. 24, 2018

BoPW Recommends Alt #3 Oct. 25, 2018

Submit Report to NHDOT Nov. 30, 2018

Comment from NHDOT Feb. 19, 2019

Review Meeting with NHDOT May 7, 2019

Additional Traffic Analysis





























































### **ALTERNATIVE 4 OBSERVATIONS**

#### Pros

- Similar Traffic Capacity to Existing Configuration
- Proven layout
- Shortened Crosswalk Lengths

#### Cons

- More delay for some vehicles
- Green space isolated











# **MOVING FORWARD**

Late September

**Early October** 

**Early 2020** 

Col & BoPW Presentations

Submit Report to NHDOT

**Preliminary Design** 







## **QUESTIONS / COMMENTS**

www.nashuagatewayproject.com