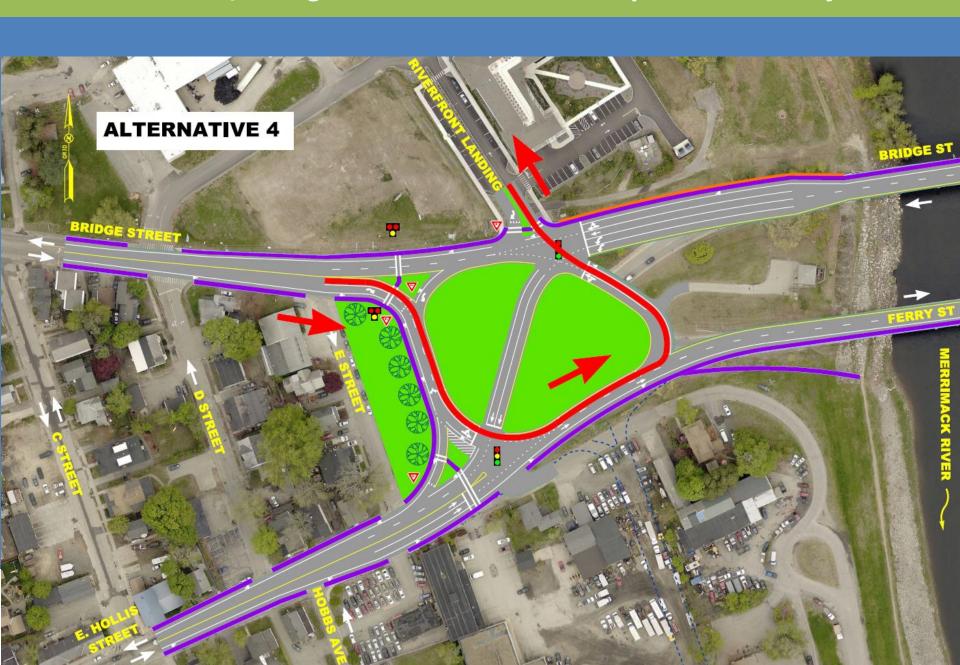

### **ALTERNATIVE 4 OBSERVATIONS**

#### Pros

- Similar Traffic Capacity to Existing Configuration
- Proven layout
- Shortened Crosswalk Lengths

#### Cons

- More delay for some vehicles
- Green space isolated