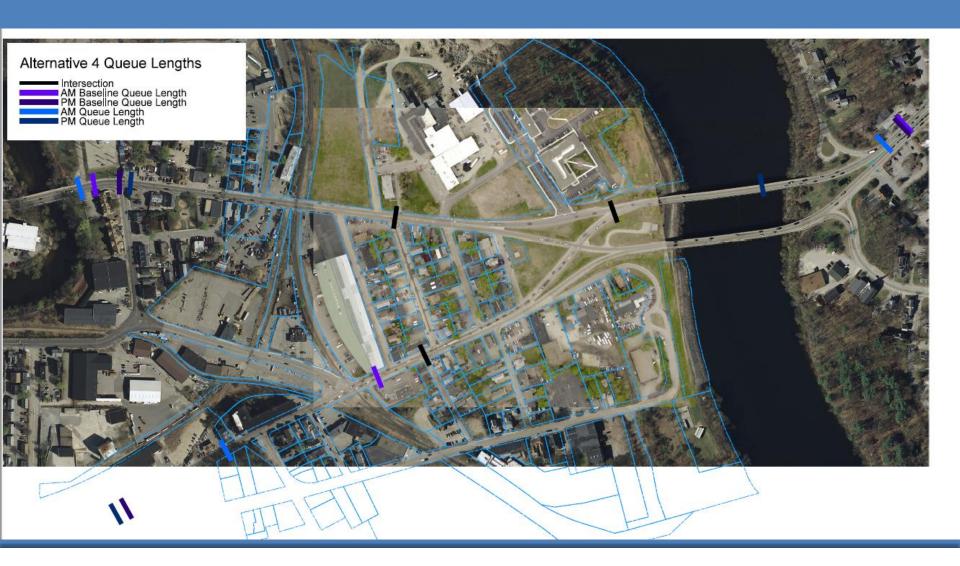

Additional Traffic Analysis

### **ALTERNATIVE 4 OBSERVATIONS**

#### Pros

- Similar Traffic Capacity to Existing Configuration
- Proven layout
- Shortened Crosswalk Lengths

#### Cons

- More delay for some vehicles
- Green space isolated