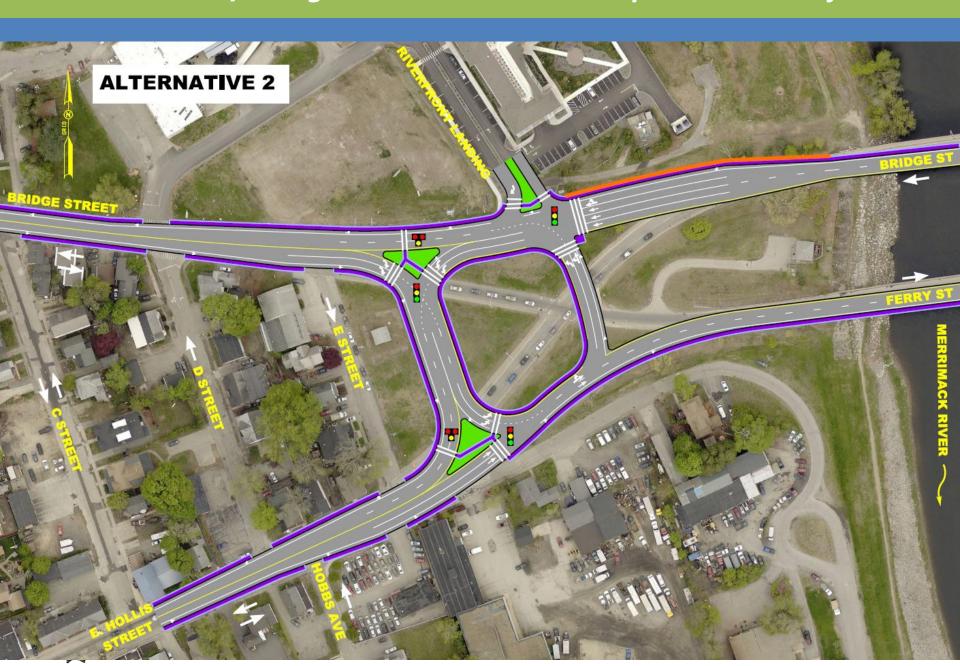

# STEERING COMMITTEE WORKSHOP

**September 13, 2019** 







#### **AGENDA**

- 1. Why Are We Here?
- 2. Revised Alternative Discussion
- 3. Moving Forward
- 4. Questions & Answers









# PROJECT OVERVIEW



## PROJECT TIMELINE

SC Recommends Alt #3 Aug. 29, 2018

Col Recommends Alt #3 Oct. 24, 2018

BoPW Recommends Alt #3 Oct. 25, 2018

Submit Report to NHDOT Nov. 30, 2018

Comment from NHDOT Feb. 19, 2019

Review Meeting with NHDOT May 7, 2019

Additional Traffic Analysis





























































### **ALTERNATIVE 4 OBSERVATIONS**

#### Pros

- Similar Traffic Capacity to Existing Configuration
- Proven layout
- Shortened Crosswalk Lengths

#### Cons

- More delay for some vehicles
- Green space isolated











# **MOVING FORWARD**

Late September

**Early October** 

**Early 2020** 

Col & BoPW Presentations

Submit Report to NHDOT

**Preliminary Design** 







## **QUESTIONS / COMMENTS**

www.nashuagatewayproject.com