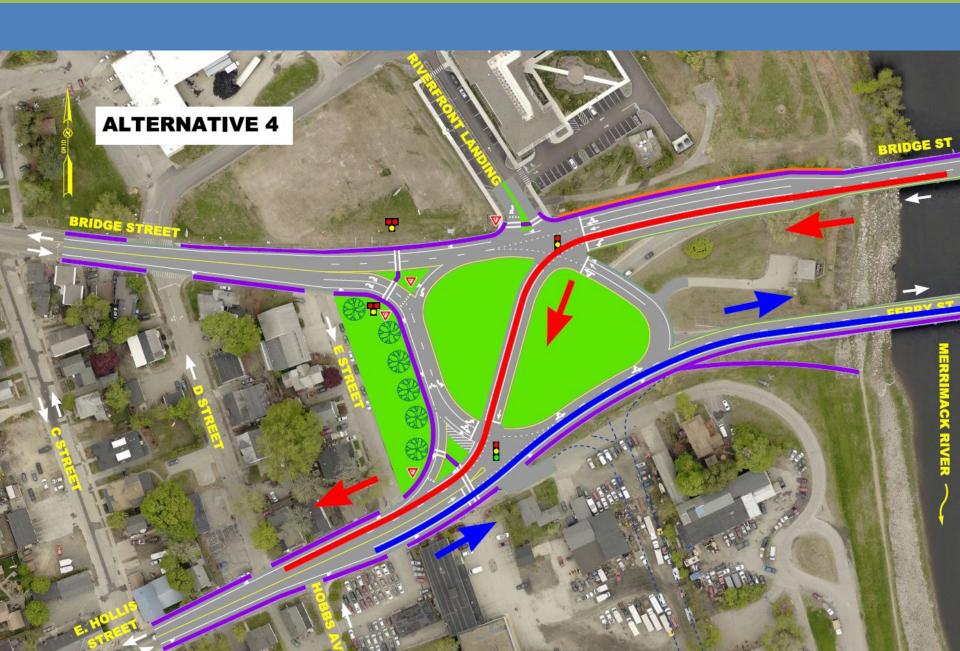

### **ALTERNATIVE 4 OBSERVATIONS**

#### Pros

- Similar Traffic Capacity to Existing Configuration
- Proven layout
- Shortened Crosswalk Lengths

#### Cons

- More delay for some vehicles
- Green space isolated