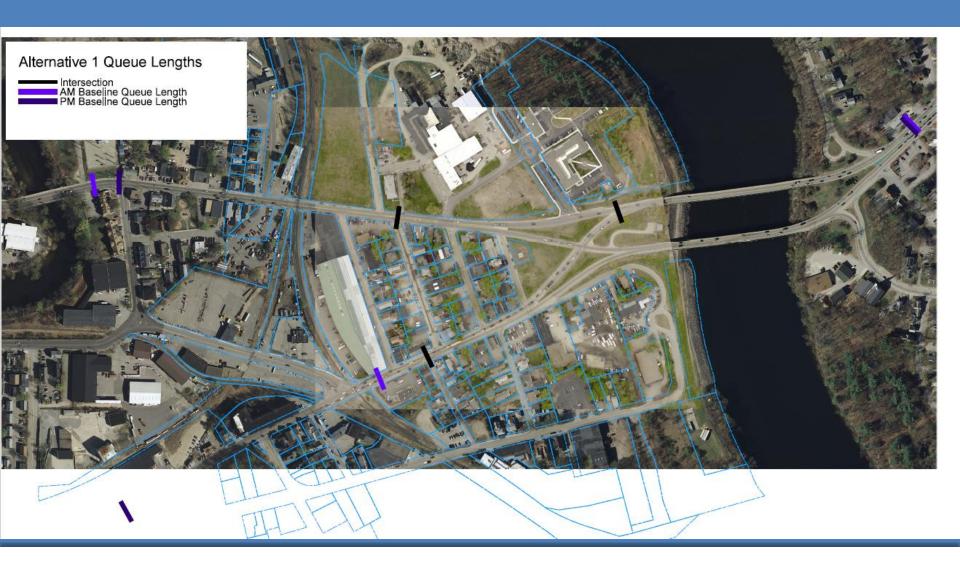

# STEERING COMMITTEE WORKSHOP

**September 13, 2019** 







#### **AGENDA**

- 1. Why Are We Here?
- 2. Revised Alternative Discussion
- 3. Moving Forward
- 4. Questions & Answers









# PROJECT OVERVIEW



## PROJECT TIMELINE

SC Recommends Alt #3 Aug. 29, 2018

Col Recommends Alt #3 Oct. 24, 2018

BoPW Recommends Alt #3 Oct. 25, 2018

Submit Report to NHDOT Nov. 30, 2018

Comment from NHDOT Feb. 19, 2019

Review Meeting with NHDOT May 7, 2019

Additional Traffic Analysis





























































### **ALTERNATIVE 4 OBSERVATIONS**

#### Pros

- Similar Traffic Capacity to Existing Configuration
- Proven layout
- Shortened Crosswalk Lengths

#### Cons

- More delay for some vehicles
- Green space isolated











# **MOVING FORWARD**

Late September

**Early October** 

**Early 2020** 

Col & BoPW Presentations

Submit Report to NHDOT

**Preliminary Design** 







## **QUESTIONS / COMMENTS**

www.nashuagatewayproject.com