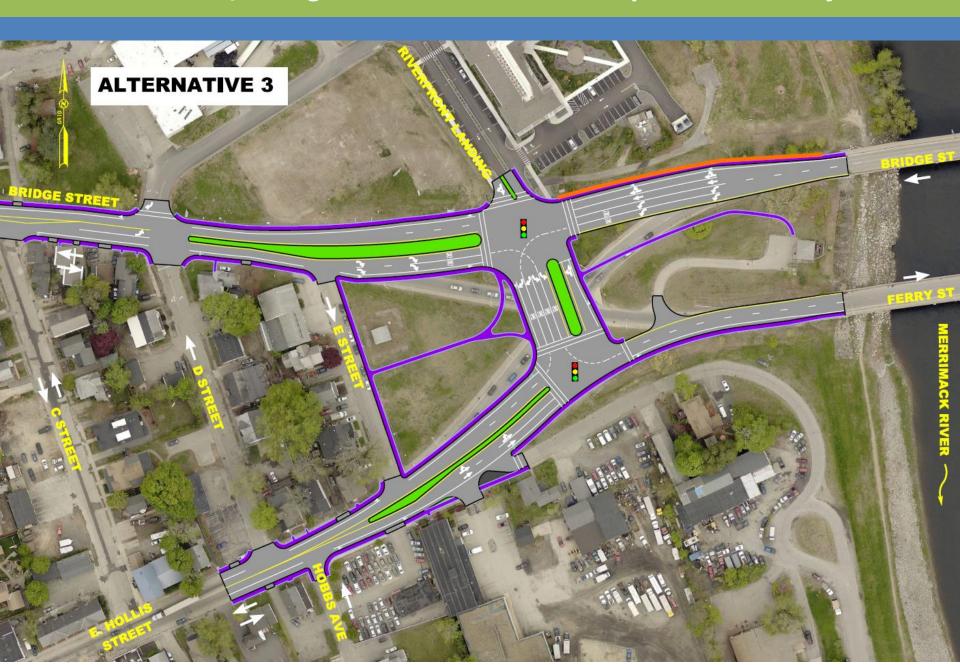

## PROJECT TIMELINE

SC Recommends Alt #3 Aug. 29, 2018

Col Recommends Alt #3 Oct. 24, 2018

BoPW Recommends Alt #3 Oct. 25, 2018

Submit Report to NHDOT Nov. 30, 2018

Comment from NHDOT Feb. 19, 2019

Review Meeting with NHDOT May 7, 2019