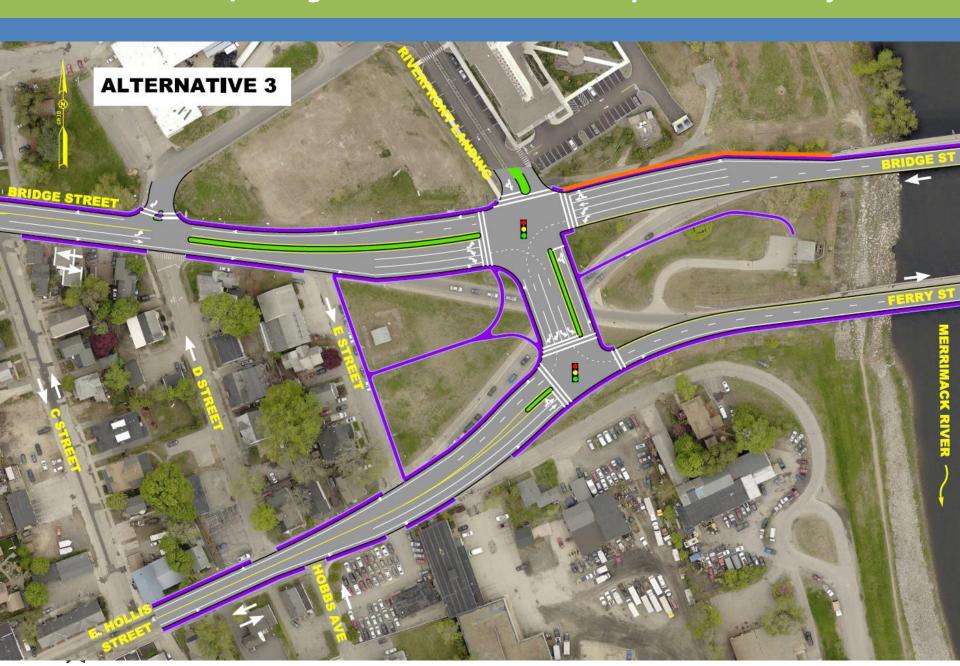

## PROJECT TIMELINE

SC Recommends Alt #3 Aug. 29, 2018

Col Recommends Alt #3 Oct. 24, 2018

BoPW Recommends Alt #3 Oct. 25, 2018

Submit Report to NHDOT Nov. 30, 2018

Comment from NHDOT Feb. 19, 2019

Review Meeting with NHDOT May 7, 2019

### **ALTERNATIVE 4 OBSERVATIONS**

#### Pros

- Similar Traffic Capacity to Existing Configuration
- Proven layout
- Shortened Crosswalk Lengths

#### Cons

- More delay for some vehicles
- Green space isolated