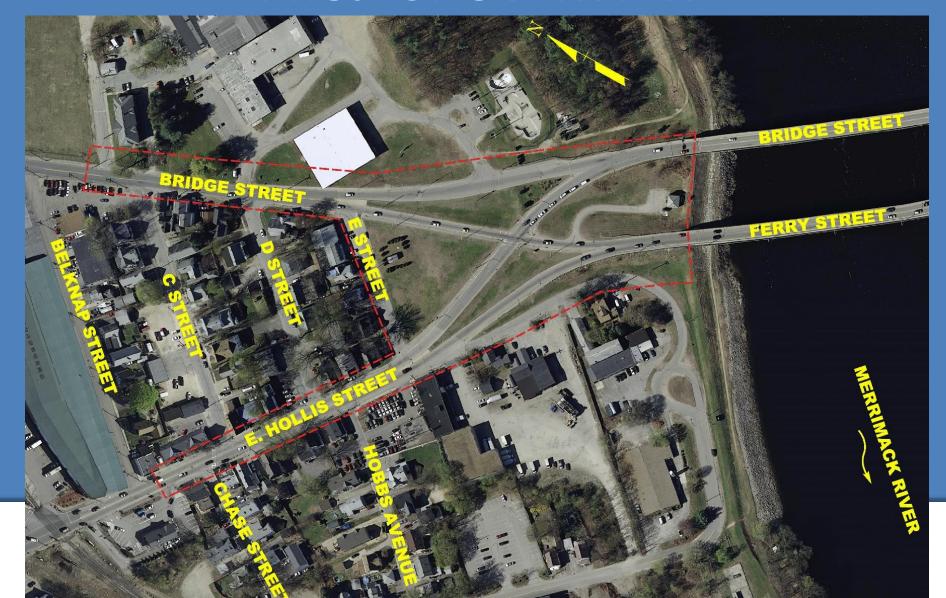

# STEERING COMMITTEE WORKSHOP

**September 13, 2019** 







#### **AGENDA**

- 1. Why Are We Here?
- 2. Revised Alternative Discussion
- 3. Moving Forward
- 4. Questions & Answers









# PROJECT OVERVIEW



## PROJECT TIMELINE

SC Recommends Alt #3 Aug. 29, 2018

Col Recommends Alt #3 Oct. 24, 2018

BoPW Recommends Alt #3 Oct. 25, 2018

Submit Report to NHDOT Nov. 30, 2018

Comment from NHDOT Feb. 19, 2019

Review Meeting with NHDOT May 7, 2019

Additional Traffic Analysis





























































### **ALTERNATIVE 4 OBSERVATIONS**

#### Pros

- Similar Traffic Capacity to Existing Configuration
- Proven layout
- Shortened Crosswalk Lengths

#### Cons

- More delay for some vehicles
- Green space isolated











# **MOVING FORWARD**

Late September

**Early October** 

**Early 2020** 

Col & BoPW Presentations

Submit Report to NHDOT

**Preliminary Design** 







## **QUESTIONS / COMMENTS**

www.nashuagatewayproject.com