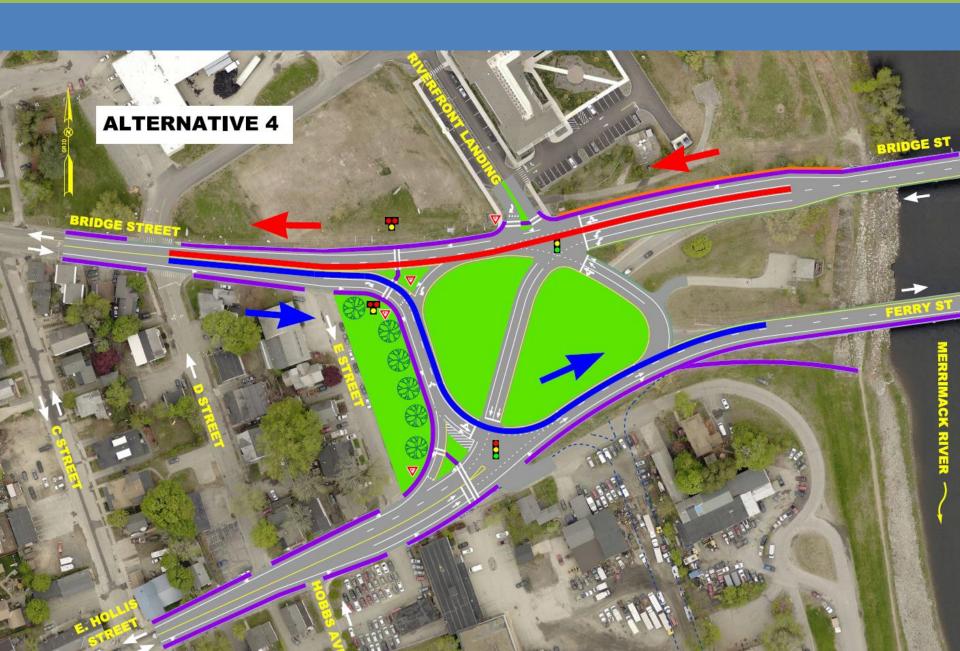

### **ALTERNATIVE 4 OBSERVATIONS**

#### Pros

- Similar Traffic Capacity to Existing Configuration
- Proven layout
- Shortened Crosswalk Lengths

#### Cons

- More delay for some vehicles
- Green space isolated