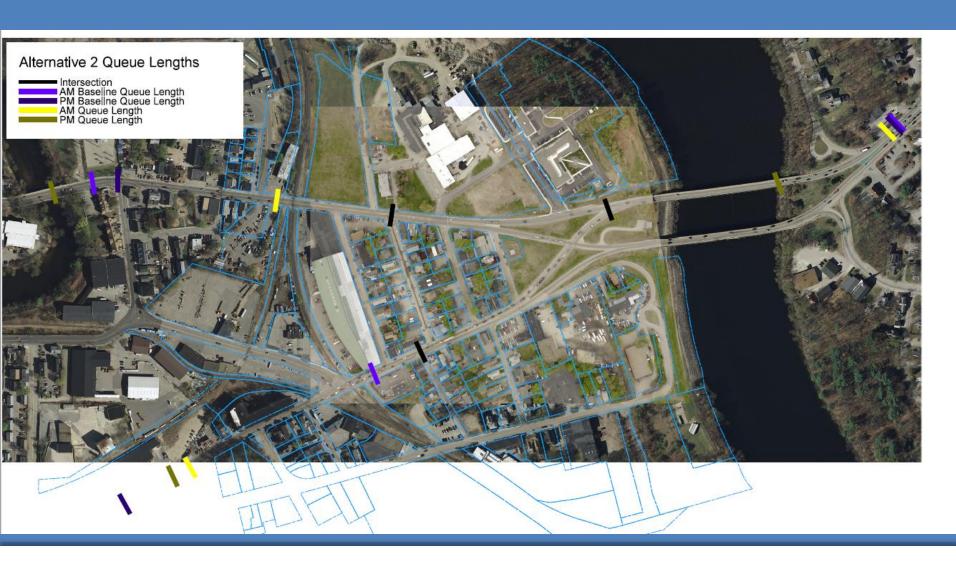

# STEERING COMMITTEE WORKSHOP

**September 13, 2019** 







#### **AGENDA**

- 1. Why Are We Here?
- 2. Revised Alternative Discussion
- 3. Moving Forward
- 4. Questions & Answers









# PROJECT OVERVIEW



## PROJECT TIMELINE

SC Recommends Alt #3 Aug. 29, 2018

Col Recommends Alt #3 Oct. 24, 2018

BoPW Recommends Alt #3 Oct. 25, 2018

Submit Report to NHDOT Nov. 30, 2018

Comment from NHDOT Feb. 19, 2019

Review Meeting with NHDOT May 7, 2019

Additional Traffic Analysis





























































### **ALTERNATIVE 4 OBSERVATIONS**

#### Pros

- Similar Traffic Capacity to Existing Configuration
- Proven layout
- Shortened Crosswalk Lengths

#### Cons

- More delay for some vehicles
- Green space isolated











# **MOVING FORWARD**

Late September

**Early October** 

**Early 2020** 

Col & BoPW Presentations

Submit Report to NHDOT

**Preliminary Design** 







## **QUESTIONS / COMMENTS**

www.nashuagatewayproject.com