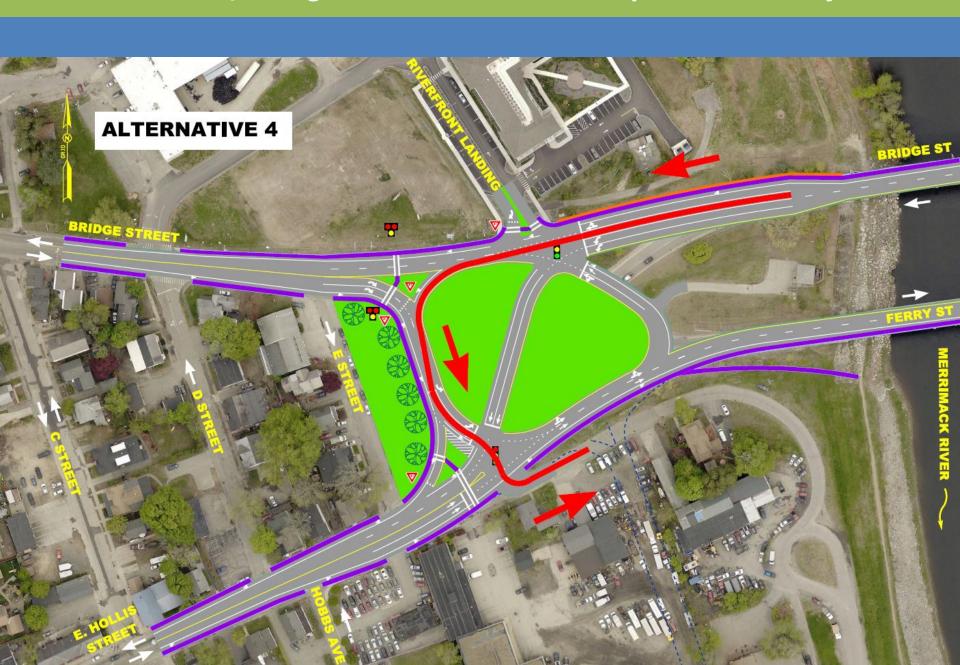

### **ALTERNATIVE 4 OBSERVATIONS**

#### Pros

- Similar Traffic Capacity to Existing Configuration
- Proven layout
- Shortened Crosswalk Lengths

#### Cons

- More delay for some vehicles
- Green space isolated