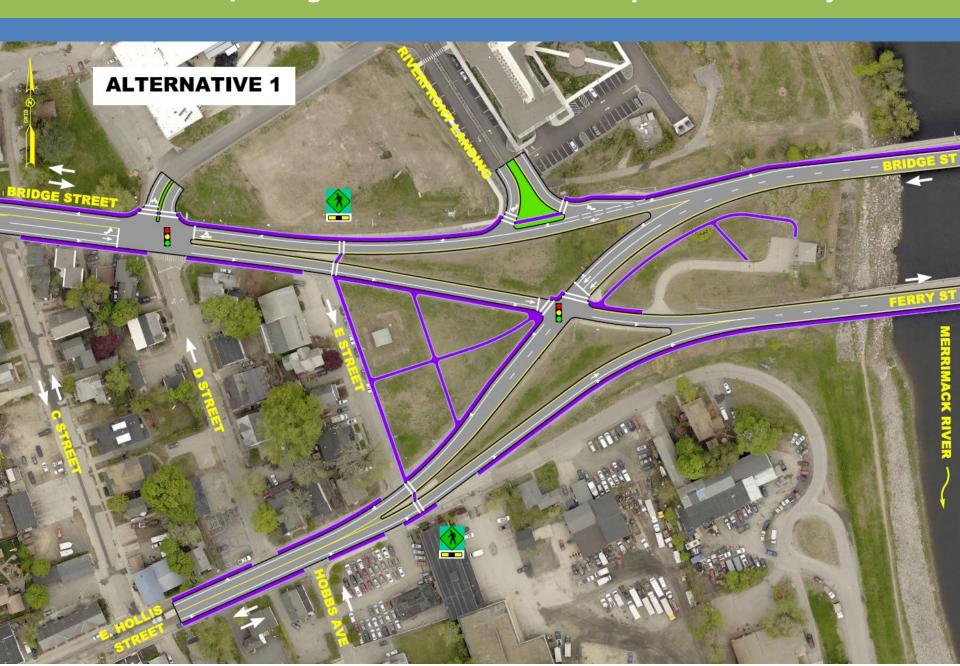

# STEERING COMMITTEE WORKSHOP

**September 13, 2019** 







#### **AGENDA**

- 1. Why Are We Here?
- 2. Revised Alternative Discussion
- 3. Moving Forward
- 4. Questions & Answers









# PROJECT OVERVIEW



## PROJECT TIMELINE

SC Recommends Alt #3 Aug. 29, 2018

Col Recommends Alt #3 Oct. 24, 2018

BoPW Recommends Alt #3 Oct. 25, 2018

Submit Report to NHDOT Nov. 30, 2018

Comment from NHDOT Feb. 19, 2019

Review Meeting with NHDOT May 7, 2019

Additional Traffic Analysis





























































### **ALTERNATIVE 4 OBSERVATIONS**

#### Pros

- Similar Traffic Capacity to Existing Configuration
- Proven layout
- Shortened Crosswalk Lengths

#### Cons

- More delay for some vehicles
- Green space isolated











# **MOVING FORWARD**

Late September

**Early October** 

**Early 2020** 

Col & BoPW Presentations

Submit Report to NHDOT

**Preliminary Design** 







## **QUESTIONS / COMMENTS**

www.nashuagatewayproject.com